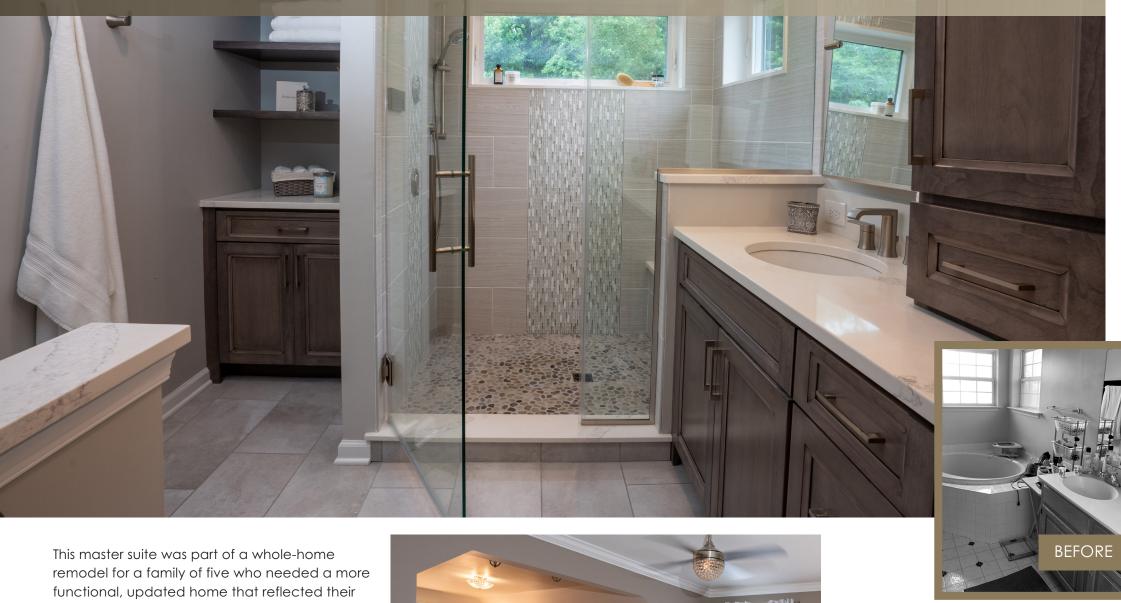

#### **Wakeover!** See inside for more of this master suite

the sunshine in while still preserving privacy. thanks to the windows placed high up to let kitchen. It's also flooded with natural light, that echoes the quartz used in the home's with abundant storage and a countertop The room also features a double vanity accent tile resembling a soothing rain shower. Inxurions shower complete with unique large corner tub made room for a spacious, a warm, inviting, spa-like oasis. Removing a The master bath in our featured project is

North Wales Master Suite Makeover

Project Spotlight