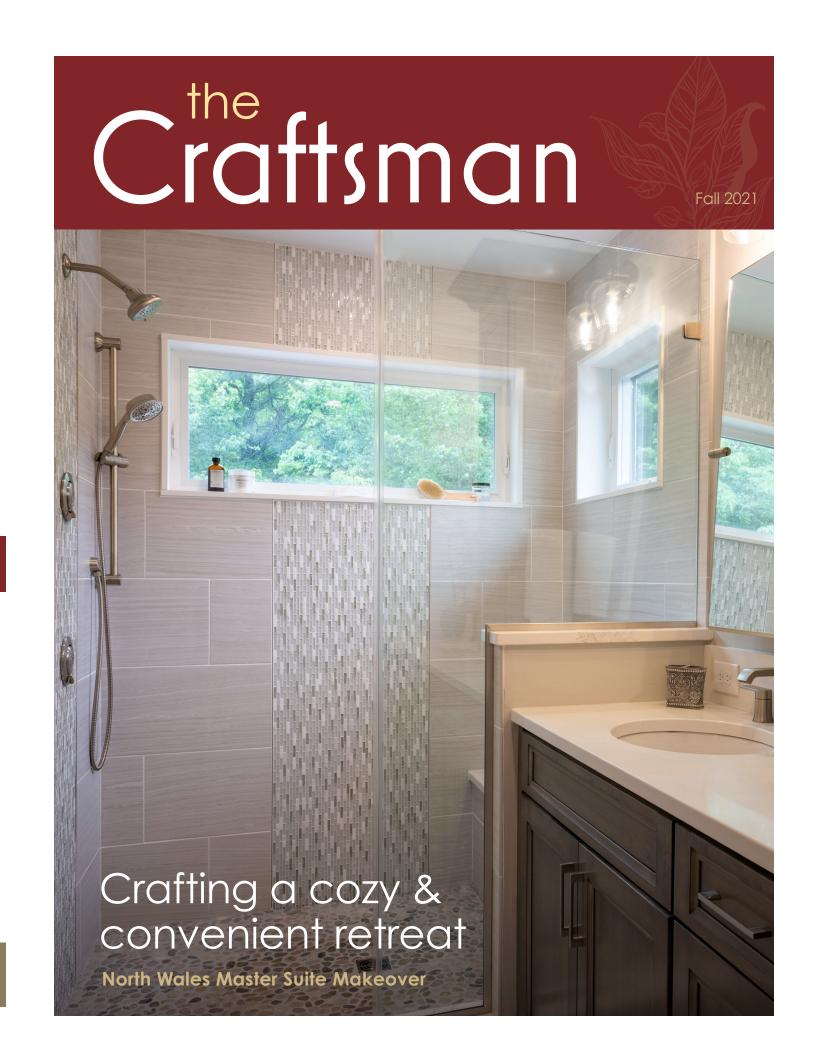

### **Project Spotlight** Crafting a cozy & convenient retreat

North Wales Master Suite Makeover

#### **Wakeover!** See inside for more of this master suite

the sunshine in while still preserving privacy. thanks to the windows placed high up to let kitchen. It's also flooded with natural light, that echoes the quartz used in the home's with abundant storage and a countertop The room also features a double vanity accent tile resembling a soothing rain shower. Inxurions shower complete with unique large corner tub made room for a spacious, a warm, inviting, spa-like oasis. Removing a The master bath in our featured project is

# Crafting a cozy & convenient retreat

taste and style.

Even though the master suite's footprint stayed the same, the homeowners now enjoy a more usable space that serves as a calming sanctuary. Crystal chandeliers and crown molding were added to match their elegant style, and we even turned an unused alcove into a custom-built vanity area!