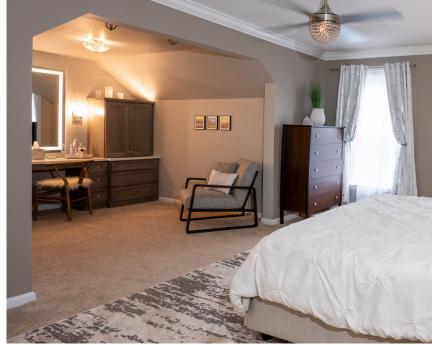

### The Perfect Pampering Space

This master suite remodel includes a popular renovation trend: vanity alcoves. Custom Craft Designer Julie Novak Stafford crafted this one from a previously dark and unused space in the master bedroom. Considering your own dressing area? Julie recommends including:

- **Specialty Storage** This home's custom-built vanity holds products of every shape and size. This dressing area even has a built-in jewelry cabinet!
- Luxurious Lighting Complimentary lighting is key. Here, Julie featured a lighted mirror that makes applying makeup easy.
- Personal Space This dressing area also has a spot for the homeowner to practice yoga and meditation. Alcoves like this can be so much more than vanities; they're a private spot all your own, to do what brings you joy.