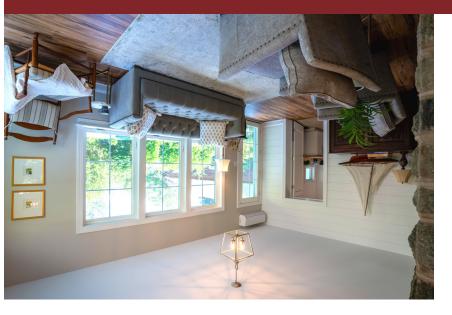

## Owner's Suite Oasis

In the upstairs owner's suite. our clients enjoy a crisply modern oasis with many large windows that flood the space with natural light.

A quick walk across the gorgeous vinyl plank flooring