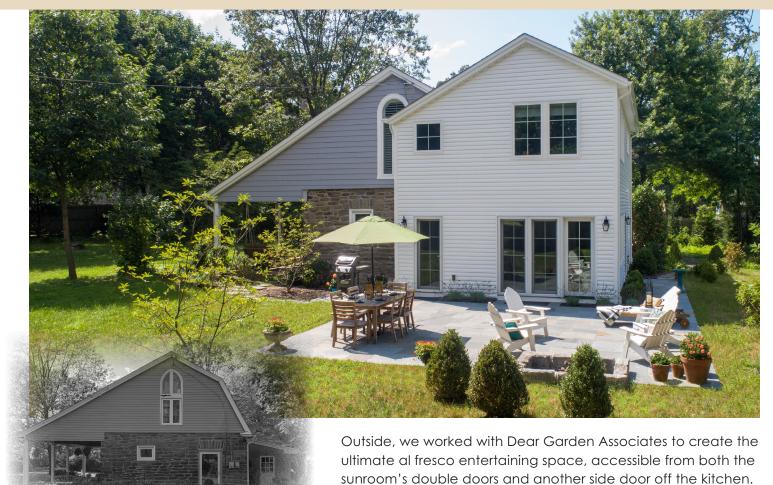

Complete with a fire pit and room for a large dining table, this

area is a favorite spot for family meals and more.