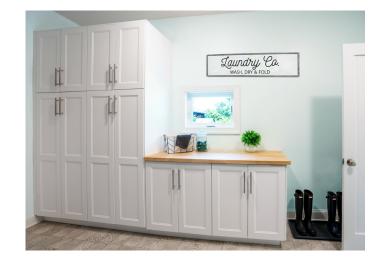

The remodel also included a spacious laundry room adjacent to the sunroom, a significant improvement from its previous separate structure. With this new setup, the homeowners can now enjoy the convenience of doing laundry without stepping outside, and the custom cabinetry offers ample storage to keep everything organized and tidy.