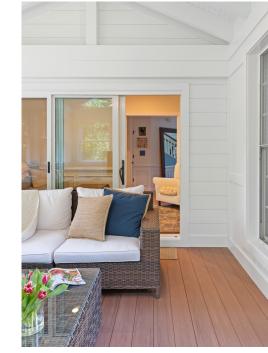

We worked with the architectural team of Phillips & Donovan to craft a three-season room accessible off the home office. They chose simple, clean lines, white wainscoting, and windows all around to give the feeling of being immersed in nature. A custom gable window lets in even more natural light and coordinates with a modern ceiling fan, which keeps the room cool — even without AC.

We installed durable and low-maintenance Trex composite decking for both the room and the deck, using a tight tongue-and-groove technique that keeps bugs and weeds from sneaking through. The new indoor/ outdoor space is their favorite place to enjoy a morning cup of coffee or evening meal, or kick back with a Phillies game on the large TV.