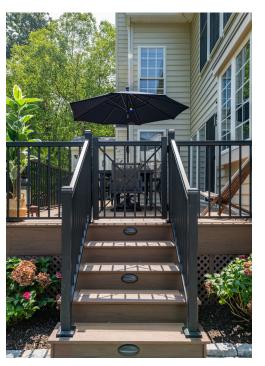

We installed durable and low-maintenance Trex composite decking for both the room and the deck, using a tight tongue-and-groove technique that keeps bugs and weeds from sneaking through. The new indoor/ outdoor space is their favorite place to enjoy a morning cup of coffee or evening meal, or kick back with a Phillies game on the large TV.