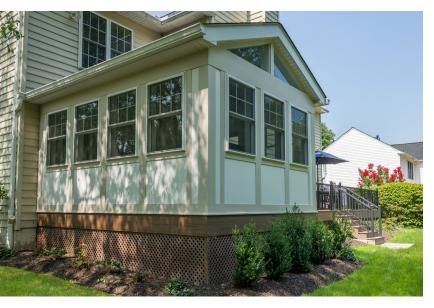

# A Tranquil Space to Take it Easy

Our Maple Glen clients longed for a three-season room and deck that would bring a bit of the outdoors in and give them a practical space to relax with their family and dogs. Since they were thrilled with the other rooms Custom Craft remodeled in the home, they called on us to fulfill this new dream.

We worked with the architectural team of Phillips & Donovan to craft a three-season room accessible off the home office. They chose simple, clean lines, white wainscoting, and windows all around to give the feeling of being immersed in nature. A custom gable window lets in even more natural light and coordinates with a modern ceiling fan, which keeps the room cool — even without AC.

We installed durable and low-maintenance Trex composite decking for both the room and the deck, using a tight tongue-and-groove technique that keeps bugs and weeds from sneaking through. The new indoor/ outdoor space is their favorite place to enjoy a morning cup of coffee or evening meal, or kick back with a Phillies game on the large TV.