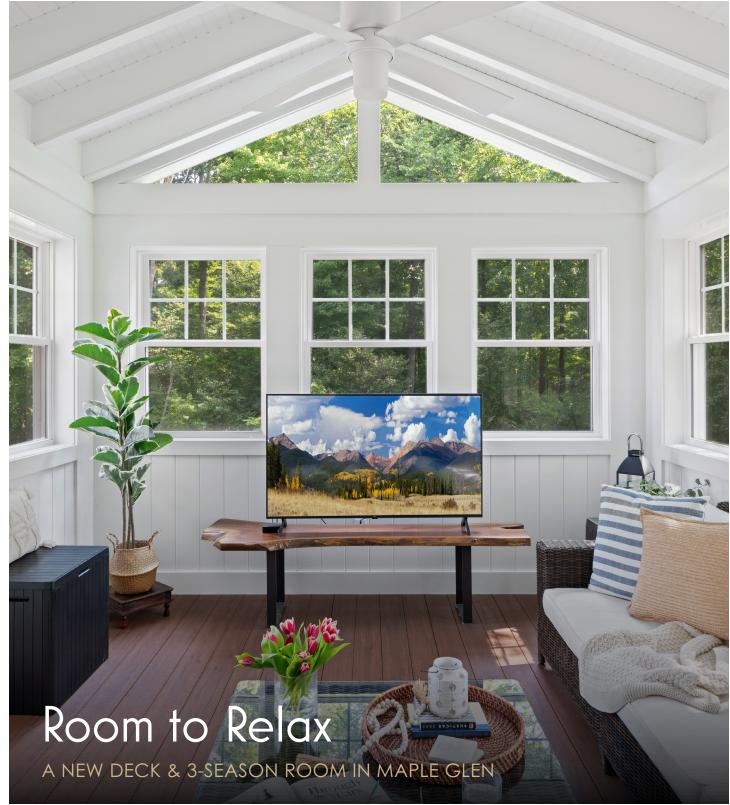

# A Tranquil Space to Take it Easy

Our Maple Glen clients longed for a three-season room and deck that would bring a bit of the outdoors in and give them a practical space to relax with their family and dogs. Since they were thrilled with the other rooms Custom Craft remodeled in the home, they called on us to fulfill this new dream.

We worked with the architectural team of Phillips & Donovan to craft a three-season room accessible off the home office. They chose simple, clean lines, white wainscoting, and windows all around to give the feeling of being immersed in nature. A custom gable window lets in even more natural light and coordinates with a modern ceiling fan, which keeps the room cool — even without AC.

We installed durable and low-maintenance Trex composite decking for both the room and the deck, using a tight tongue-and-groove technique that keeps bugs and weeds from sneaking through. The new indoor/ outdoor space is their favorite place to enjoy a morning cup of coffee or evening meal, or kick back with a Phillies game on the large TV.