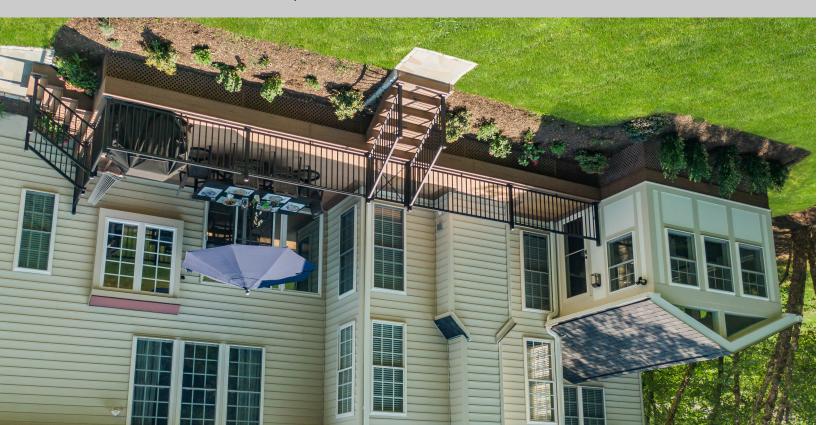

# A Tranquil Space to Take it Easy

Our Maple Glen clients longed for a three-season room and deck that would bring a bit of the outdoors in and give them a practical space to relax with their family and dogs. Since they were thrilled with the other rooms Custom Craft remodeled in the home, they called on us to fulfill this new dream.

We worked with the architectural team of Phillips & Donovan to craft a three-season room accessible off the home office. They chose simple, clean lines, white wainscoting, and windows all around to give the feeling of being immersed in nature. A custom gable window lets in even more natural light and coordinates with a modern ceiling fan, which keeps the room cool — even without AC.

We installed durable and low-maintenance Trex composite decking for both the room and the deck, using a tight tongue-and-groove technique that keeps bugs and weeds from sneaking through. The new indoor/ outdoor space is their favorite place to enjoy a morning cup of coffee or evening meal, or kick back with a Phillies game on the large TV.